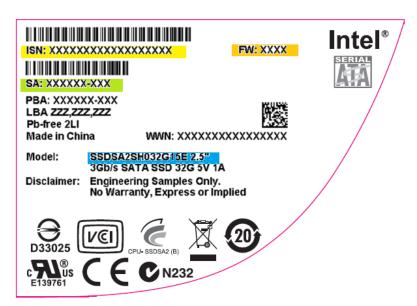

### Intel® Solid-State Drive Identification:

#### Barcode label on the drive:

® 2011 Intel Corporation. All rights reserved. Intel and the Intel Retail Edge Program are trademarks of Intel Corporation in the U.S. and other countries.
 \* Other names and brands may be claimed as the property of others.